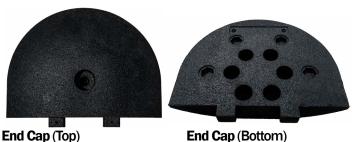

**BUMPIE™** (Bottom Channels)

End Cap (Bottom)

| PRODUCT              | LENGTH      | WIDTH | HEIGHT   |
|----------------------|-------------|-------|----------|
| BUMPIE™              | 36"/54"/72" | 12"   | 2.25"    |
| BUMPIE™ (Heavy Duty) | 36"/54"/72" | 12"   | 2.25"    |
| BUMPIE™ (Alley Bump) | 36"/54"/72" | 12"   | 3"       |
| BUMPIE™ (End Cap)    | 9"          | 12"   | 2.25"/3" |

## **Product information sheet**

**Product Name:** Speed Bump (Bumpie), End Cap

Models: BMPEC - 2.25" high, weight 5 lbs

BMPEC-AB - 3" high, weight 8 lbs

Manufacturer: Clearline Technologies Ltd.

1205 Sherwin Rd, Winnipeg, MB, R3H 0V1

## 4. Dimensions:

- width 12" (+/- 1/16") length 8.75" (+/- 1/8")
- thickness 2.25" (+/- 1/8") or thickness 3" (+/- 1/8")
- weight 5 lbs or 8 lbs

Black recycled rubber composite 3. Finishing:

Components: a) 100% recycled rubber from car and truck tires (NR, SBR)