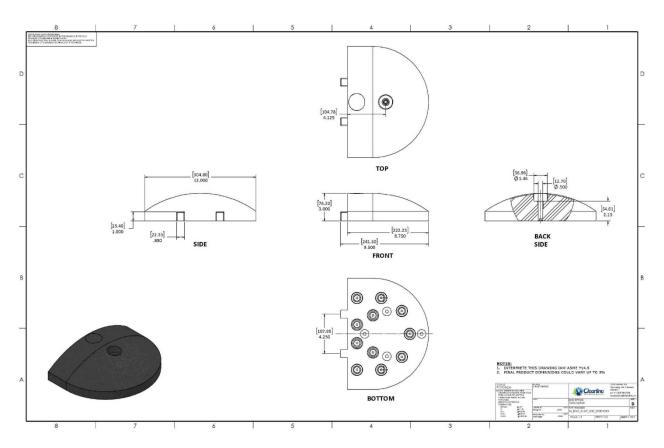

**BUMPIE™** (Bottom Channels)

End Cap (Bottom)

| PRODUCT              | LENGTH      | WIDTH | HEIGHT   |
|----------------------|-------------|-------|----------|
| BUMPIE™              | 36"/54"/72" | 12"   | 2.25"    |
| BUMPIE™ (Heavy Duty) | 36"/54"/72" | 12"   | 2.25"    |
| BUMPIE™ (Alley Bump) | 36"/54"/72" | 12"   | 3"       |
| BUMPIE™ (End Cap)    | 9"          | 12"   | 2.25"/3" |

**NOTE:** Exact measurements can range +/- 3%

4. Basic dimensions and nominal weight as per attached drawing

5. Finishing: Black with reflective yellow or white parallelogram

Components: a) 100% recycled rubber from car and truck tires (NR, SBR)

b) polyurethane prepolymer for rubber granules

## 4. Dimensions:

- width 12" (+/- 1/16") length 8.75" (+/- 1/8")
- thickness 2.25" (+/- 1/8") or thickness 3" (+/- 1/8")
- weight 5 lbs or 8 lbs

Black recycled rubber composite 3. Finishing:

Components: a) 100% recycled rubber from car and truck tires (NR, SBR)