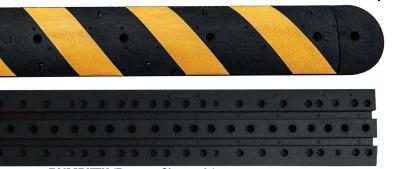

- Channels on the bottom to allow cables underneath
- Embedded cat-eye reflectors (visible from 1,000 feet)
- Provides high visibility with yellow reflective tape
- Countersunk holes for a clean installation
- Easily installed with asphalt/concrete hardware
- Made out of 100% recycled rubber tires reducing tire waste

**BUMPIE™** (Bottom Channels)

End Cap (Bottom)

| PRODUCT              | LENGTH      | WIDTH | HEIGHT   |
|----------------------|-------------|-------|----------|
| BUMPIE™              | 36"/54"/72" | 12"   | 2.25"    |
| BUMPIE™ (Heavy Duty) | 36"/54"/72" | 12"   | 2.25"    |
| BUMPIE™ (Alley Bump) | 36"/54"/72" | 12"   | 3"       |
| BUMPIE™ (End Cap)    | 9"          | 12"   | 2.25"/3" |