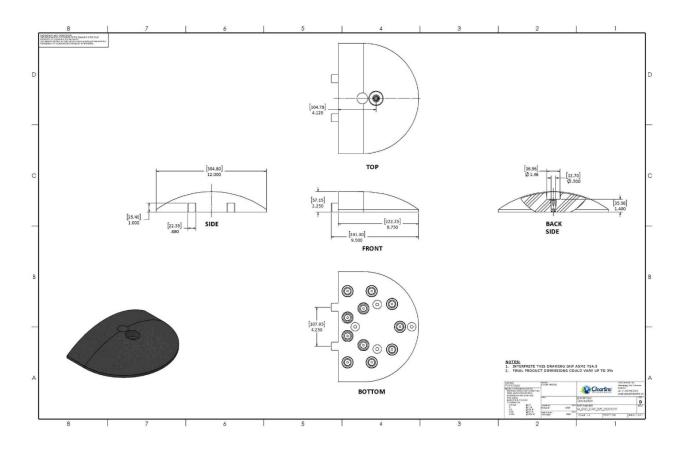

**BUMPIE™** (Bottom Channels)

End Cap (Bottom)

| PRODUCT              | LENGTH      | WIDTH | HEIGHT   |
|----------------------|-------------|-------|----------|
| BUMPIE™              | 36"/54"/72" | 12"   | 2.25"    |
| BUMPIE™ (Heavy Duty) | 36"/54"/72" | 12"   | 2.25"    |
| BUMPIE™ (Alley Bump) | 36"/54"/72" | 12"   | 3"       |
| BUMPIE™ (End Cap)    | 9"          | 12"   | 2.25"/3" |

**NOTE:** Exact measurements can range +/- 3%

4. Basic dimensions and nominal weight as per attached drawing

5. Finishing: Black with reflective yellow or white parallelogram

Components: a) 100% recycled rubber from car and truck tires (NR, SBR)

b) polyurethane prepolymer for rubber granules

## 4. Dimensions:

- width 12" (+/- 1/16") length 8.75" (+/- 1/8")
- thickness 2.25" (+/- 1/8") or thickness 3" (+/- 1/8")
- weight 5 lbs or 8 lbs

Black recycled rubber composite 3. Finishing:

Components: a) 100% recycled rubber from car and truck tires (NR, SBR)